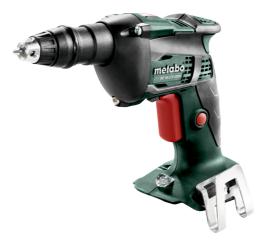

## 18 Volt Cordless Drywall Screwdriver SE 18 LTX 6000

- The specialist for gypsum plasterboards in drywall construction situations: high torque for even faster productivity
- Compact and light design for comfortable one-hand operation
- Precise driving of screws by virtue of finely adjustable depth guide and low-noise claw clutch
- Depth guide can be fully removed for inspection during operation
- Variospeed (V) Electronics for working at customised speeds to suit various application materials
- Integrated working light to illuminate the contact area
- Handy belt hook, can be fixed either on the right or left side
  Ultra-M technology: highest performance, gentle charging a
- Ultra-M technology: highest performance, gentle charging and 3 years of warranty on the battery pack.